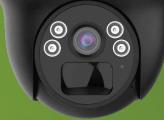

  Support Micro SD card storage, ensuring safe storage of video data.

  Support video playback functionality; simply insert a SIM card and start using it without any configuration.

  Employ both white light and infrared light; adjustable B/W mode and full-color mode via app.

- Seamless video playback functionality.
   Dual lighting modes: white light and infrared; adjustable B/W and full-color modes via app.
- Wide viewing angles: up to 350° vertical and 150° horizontal, with 6 preset positions.
   Durable design: IP66 waterproof, 4000V lightning protection, and anti-surge capabilities.
   Ultra-low power consumption for extended standby time.
   Versatile mounting options: ceiling, wall, and pole.