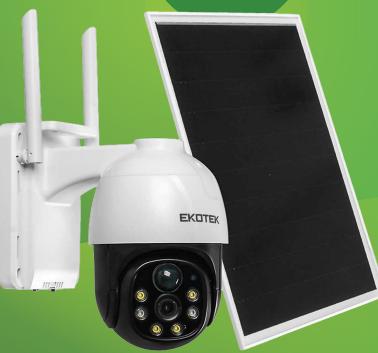

  Solar panel powered, 4G connectivity, 100% wireless.

  Built-in PIR motion sensor to trigger recording and alert immediately.

  Achieve active defense with humanoid detection: triggers alarms and lights upon intrusion, with real-time notifications.

  Support Micro SD card storage, ensuring safe storage of video data.

  Support video playback functionality; simply insert a SIM card and start using it without any configuration.

  Employ both white light and infrared light; adjustable B/W mode and full-color mode via app.

  Wide viewing angles: up to 350° vertical and 150° horizontal, with 6

- Wide viewing angles: up to 350° vertical and 150° horizontal, with 6 preset positions.
   IP66 waterproof, 80000mA rechargeable battery, and anti-surge
- Ultra-low power consumption for extended standby time.
  Three mounting options: ceiling, wall, and pole

- Seamless video playback functionality.
   Dual lighting modes: white light and infrared; adjustable B/W and full-color modes via app.
- Wide viewing angles: up to 350° vertical and 150° horizontal, with 6 preset positions.
   Durable design: IP66 waterproof, 4000V lightning protection, and anti-surge capabilities.
   Ultra-low power consumption for extended standby time.
   Versatile mounting options: ceiling, wall, and pole.